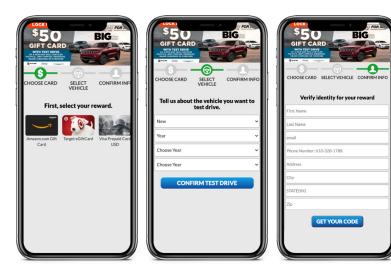

fullthrottle.ai/demo

- 1. Stream's FIONA AI system determines when and where to show the test drive pop-up on your site.
- Customer fills out the lead form which goes directly to your CRM as well as your personal NitroLeads platform.
- **3.** Customer gets a text message and mobile-friendly email with their 10-digit redemption code.
- 4. When the customer comes into the dealership for their test drive, you put their 10-digit code into NitroLeads platform, and they instantly get their gift card!