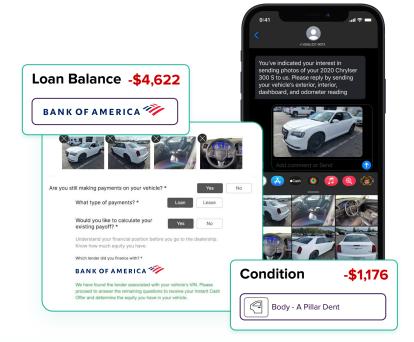

# The profits are in the details

AccuTrade makes it easy and rewarding for the consumer to provide all the details that affect the transaction upfront, including **the payoff on their current loan**, vehicle photos they can quickly text, and detailed condition disclosures.

# Have one source of trade-in truth

Different valuations cause confusion and mistrust with consumers — so Dealer Inspire is seamlessly integrated with AccuTrade to power and pre-populate **one consistent appraisal** for every online and in-store touchpoint, including chat and digital retailing.