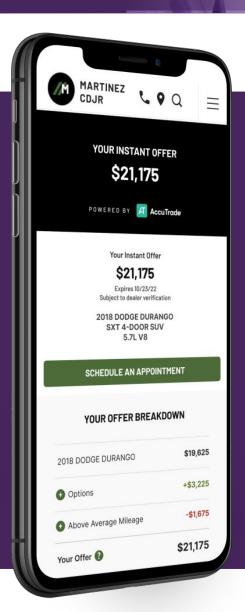

# Be the best way to sell or trade a car

Instant and easy always wins. Adding AccuTrade's technology to your website empowers you to compete directly with national retailers by giving shoppers Instant Offer and trade-in valuations for their exact VINs, condition, and options — in just a couple minutes.

## Educate your shoppers & acquire inventory with confidence

Using the AccuTrade generated Universal Condition Report, you're able to educate your customers on the number provided as the Instant Offer. This report will also empower your acquisition team to make quick decisions on any vehicle purchase or disposition strategy!