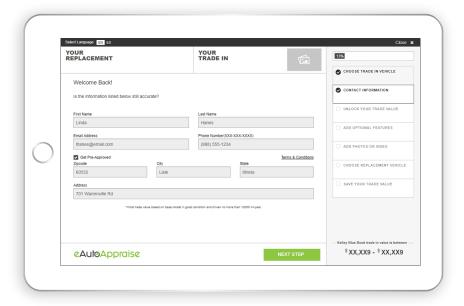

### Value Your Trade-In Tool

The eAutoAppraise platform equips dealer websites with the most advanced trade-in technology. Visitors can quickly and simply value their trade, get pre-approved, and choose a replacement vehicle.

### Customizable **Questions & Values**

make a more accurate customizable, down to the trim level.