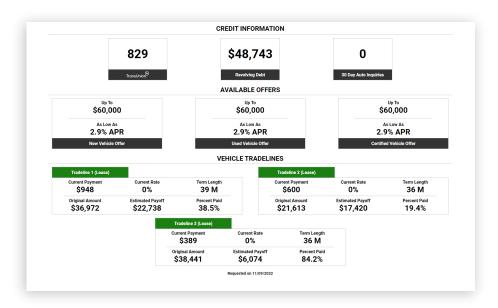

## Customer Pre-Approvals with Soft-Pull Credit

We have a direct partnership with TransUnion and Equifax, allowing you to pre-screen customers in real-time without needing their DOB or SNN.

- Current Credit Score
- Current Vehicle Payment
- Current Vehicle APR%
- Original Term of Loan
- · Months Remaining
- Late Payments
- Up to 5 Loans

Co-Signers