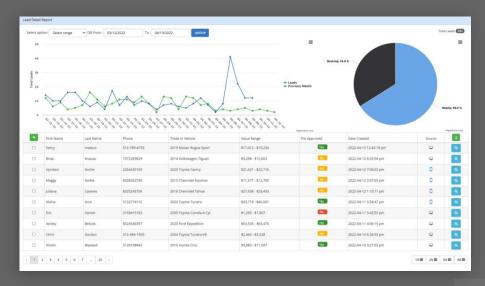

# Get Into The Details with Advanced Reporting

#### **Compliant Themes**

We offer OEM color themes for every manufacturer so compliant. Independent? We also offer custom color themes to match your site.

- Lead volume by day, week, month, or year
- Complete customer and trade-in data
- A full range of replacement vehicle data
- Easy-to-understand reports